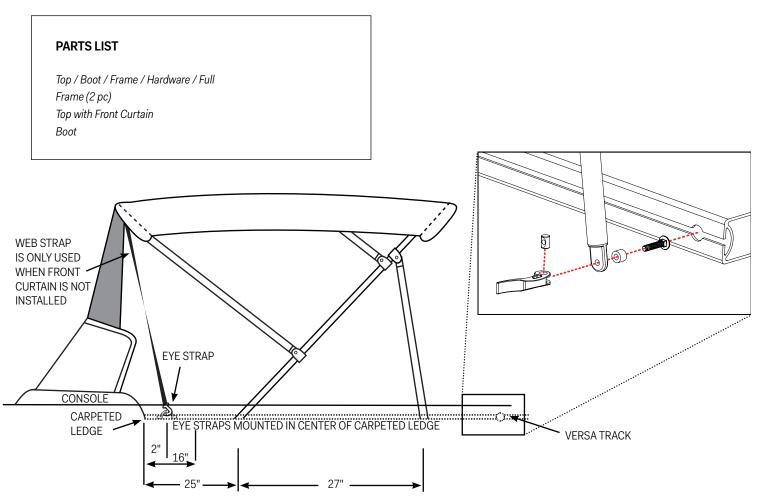

#### STEP 1:

Install eye straps in the center of the carpeted ledge. Install hardware into inside Versa Track. Thread weld nut onto screw, do not tighten. Slip weld nut into Versa Track. Slide to proper location and tighten. Make sure hinge is pointed up. (Figure 1)

#### STEP 2

Wrap the web strap around the frame through the cut-out in the front canvas and attach hook to eye strap. Adjust strap for a tight and smooth appearance.