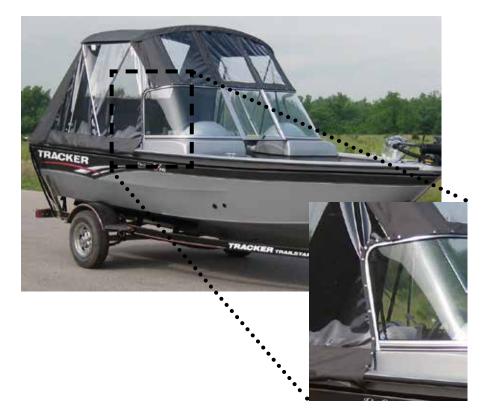

#### STEP 5:

Return the top to the raised position. Check that the support arms and straps on the bimini are in the proper place and secure. The top should be free of wrinkles.

loowco